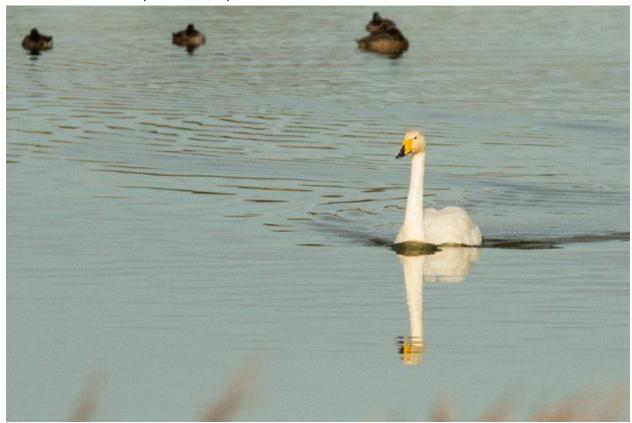

A single Whooper Swan on Jackson's Marsh, Gibraltar Point at lunchtime (Saturday) - Image © Chris Grimshaw