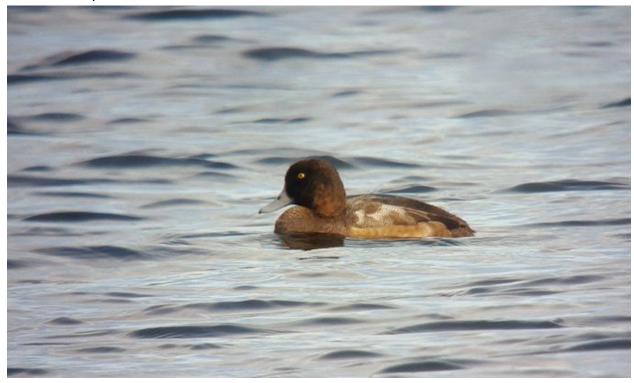

## 11/11/2019

**Anderby Creek** 

Hume's Leaf Warbler (a possible BirdGuides reporting)

**Denton Reservoir** 

**Greater Scaup** 

Greater Scaup at Denton Reservoir - Image © Dave Roberts

Far Ings **Great White Egret Frampton Marsh** Hen Harrier