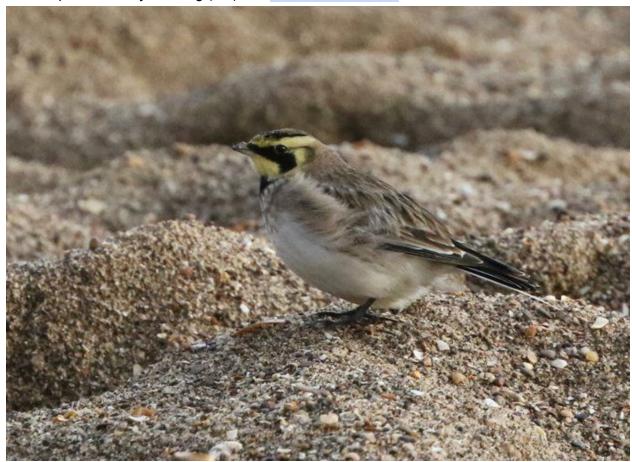

**East Halton** 

6 Goldeneye, 2 Guillemot, 2 Marsh Harrier, 50 Common Scoter, 2 Stonechat, 2 Whooper Swan Holbeach Marsh

60 Pink-footed Geese, 50 Whooper Swan

**Huttoft Car Terrace** 

1 Shore Lark, 2 Snow Bunting

**Theddlethorpe Dunes** 

A late report Saturday morning (9th) of a Common Rosefinch. No further details

Shore Lark at Huttoft Car Terrace - Image © John Clarkson

Swanpool cow-fields Jack Snipe