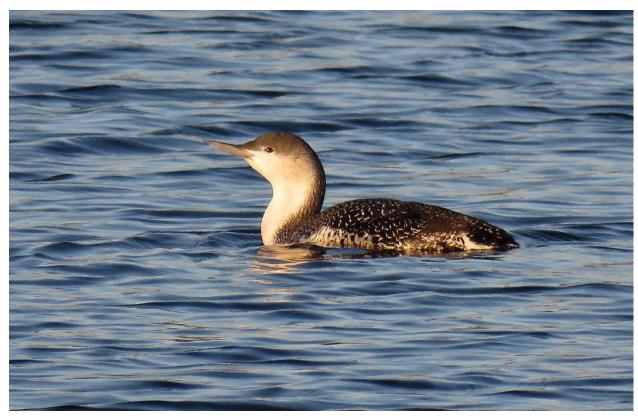

## 29/11/2019

**Donna Nook** 

Pomarine Skua still feeding among the seals

Far Ings

Bittern, Red-throated Diver, Marsh Harrier, Kingfisher, Sparrowhawk, Cetti's Warbler

Red-throated Diver at Far Ings - Image © Roy Harvey